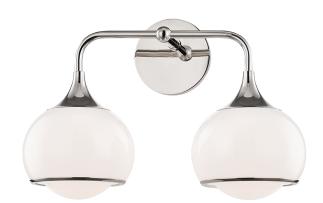

# REESE

#### H281302-PN

# **DIMENSIONS**

Height: 11.25"

Width/Diameter: 16.75" Canopy/Backplate: 4.75" Product Weight: 1.98lb

Extension: 7.25"

Canopy/Backplate Shape: Round Sloped Ceiling Compatible: No

Living Finish: No Uplight Only: Yes

#### Shade

Shade 1: Glass

Shade 1 Bottom L/W: 0" / 6.75"

Shade 1 Height: 5.625"

Replacement Glass Item #(s): GLS-H281701S-PN

### Bulb 1

Bulb Included: No

Socket: E26 Medium Base

Bulb Type: B11 Max Wattage: 60 Bulb Quantity: 2 Bulb Included: No Wire Length: 7"

Gem Box Required (2"x3"): No

Dark Sky: No