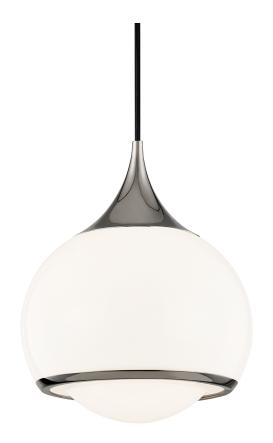

# **REESE**

#### H281701M-PN

#### POLISHED NICKEL

Coastal Suitable Finish (EPM): No

## **DIMENSIONS**

Height: 11.5" Width/Diameter: 10" Minimum Height: 15.75" Maximum Height: 141.75" Canopy/Backplate: 4.75"

Hanging Type: 120" Fabric Covered Cord

Product Weight: 3.97lb

Canopy/Backplate Shape: Round Sloped Ceiling Compatible: Yes

#### Shade

Shade 1: Glass

Shade 1 Bottom L/W: 0" / 9.875"

Shade 1 Height: 11.375"

Replacement Glass Item #(s): GLS-H281701M-PN