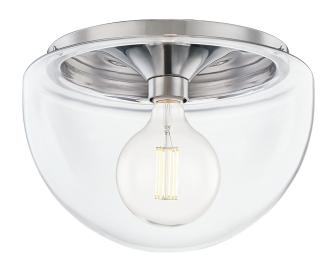

# **GRACE**

## H284501L-PN

#### POLISHED NICKEL

Coastal Suitable Finish (EPM): No

# **DIMENSIONS**

Height: 9.5"

Width/Diameter: 13.75" Canopy/Backplate: 11.25" Product Weight: 10.47lb

Canopy/Backplate Shape: Round Sloped Ceiling Compatible: No

Living Finish: No Uplight Only: No

## Shade

Shade 1: Glass

Shade 1 Bottom L/W: 0" / 13.75"

Shade 1 Height: 19.25"

Replacement Glass Item #(s): GLS-H284501L

## Bulb 1

Bulb Included: No

Socket: E26 Medium Base

Bulb Type: G40 Max Wattage: 15 Bulb Quantity: 1 Bulb Included: No Wire Length: 7"

Gem Box Required (2"x3"): No

Dark Sky: No