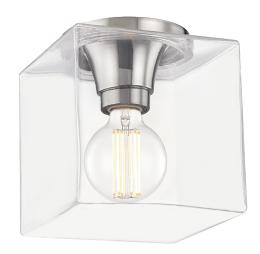

#### POLISHED NICKEL

Coastal Suitable Finish (EPM): No

## **DIMENSIONS**

Height: 8.25" Width/Diameter: 7.25" Canopy/Backplate: 5.5" Product Weight: 7.5lb

Canopy/Backplate Shape: Round Sloped Ceiling Compatible: No

Living Finish: No Uplight Only: No

#### Shade

Shade 1: Glass

Shade 1 Bottom L/W: 0" / 7.25"

Shade 1 Height: 8"

Replacement Glass Item #(s): GLS-H284501SQS