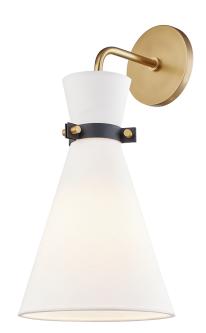

Along its midcentury-modern shade of linen, Julia clasps a cuff of contrasting metals like a single statement piece of jewelry.

### AGED BRASS w/ Dusk Black

Coastal Suitable Finish (EPM): No