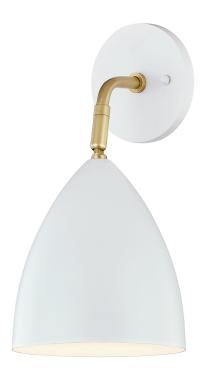

# GIA H308101-AGB/WH

#### AGED BRASS w/ WHITE

Coastal Suitable Finish (EPM): No

# **DIMENSIONS**

Height: 12.5"
Width/Diameter: 6.25"
Canopy/Backplate: 4.75"
Product Weight: 2lb
Extension: 9.5"

Canopy/Backplate Shape: Round Sloped Ceiling Compatible: No

Living Finish: No Uplight Only: Yes