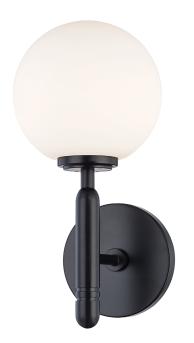

#### BLACK

Coastal Suitable Finish (EPM): No

# **DIMENSIONS**

Height: 11" Width/Diameter: 5" Canopy/Backplate: 4.25" Product Weight: 3.19lb

Extension: 6"

Canopy/Backplate Shape: Round Sloped Ceiling Compatible: No

Living Finish: No Uplight Only: No

## Shade

Shade 1: Glass

Shade 1 Bottom L/W: 0" / 5.375"

Shade 1 Height: 5"

Replacement Glass Item #(s): GLS-H313101