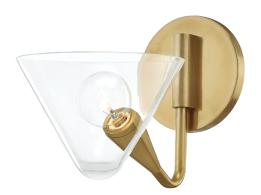

# **ISABELLA**

#### H327101-AGB

## **FINISHES**

#### AGED BRASS

Coastal Suitable Finish (EPM): No

# **DIMENSIONS**

Height: 7.25"

Width/Diameter: 6.25" Canopy/Backplate: 4.75" Product Weight: 2.53lb

Extension: 10"

Top to Center: 2.375"

Canopy/Backplate Shape: Round Sloped Ceiling Compatible: No

Living Finish: No Uplight Only: No

#### Shade

Shade 1: Glass

Shade 1 Top Width: 6.125" Shade 1 Height: 4.5"

Replacement Glass Item #(s): GLS-H327101