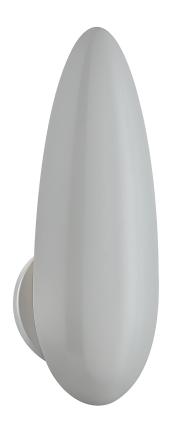

Bouncing light off its interior curve and the wall opposite it, Lucy is almost alien in its organic minimalism. Different color finishes mean it could blend or pop according to your will.

# Gray

Coastal Suitable Finish (EPM): No