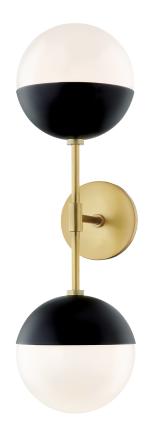

# RENEE

#### H344102A-AGB/BK

## **FINISHES**

AGED BRASS w/ Dusk Black

Coastal Suitable Finish (EPM): No

## **DIMENSIONS**

Height: 22"

Width/Diameter: 6.75" Canopy/Backplate: 4.75" Product Weight: 4.6lb Extension: 7.75" Top to Center: 2.375"

Canopy/Backplate Shape: Round Sloped Ceiling Compatible: No

Living Finish: No Uplight Only: No

#### Shade

Shade 1: Glass

Shade 1 Top Width: 6.75" Shade 1 Bottom L/W: 0" / 6.75"

Replacement Glass Item #(s): GLS-H344101