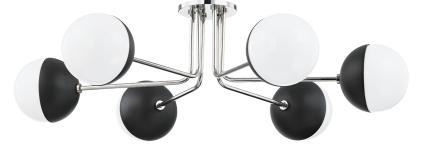

# FINISHES

POLISHED NICKEL w/ Dusk Black Coastal Suitable Finish (EPM): No

### DIMENSIONS

Height: 11" Width/Diameter: 40" Canopy/Backplate: 5.5" Product Weight: 17.2lb Canopy/Backplate Shape: Round Sloped Ceiling Compatible: No Living Finish: No Uplight Only: No

## Shade 1: Glass

Shade 1 Top Width: 6.75" Shade 1 Bottom L/W: 0" / 6.75" Replacement Glass Item #(s): GLS-H344101

#### Bulb 1

Bulb Included: No Socket: E26 Medium Base Bulb Type: B11 Max Wattage: 60 Bulb Quantity: 6 Bulb Included: No Wire Length: 7" Gem Box Required (2"x3"): No Dark Sky: No