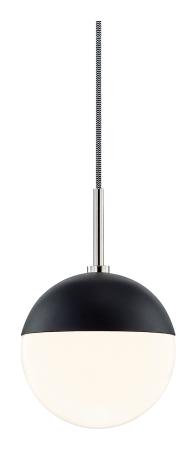

# RENEE

#### H344701-PN/BK

## **FINISHES**

POLISHED NICKEL w/ Dusk Black Coastal Suitable Finish (EPM): No

## **DIMENSIONS**

Height: 10"

Width/Diameter: 6.75"
Minimum Height: 13"
Maximum Height: 130"
Canopy/Backplate: 4.75"
Product Weight: 4lb
Top to Center: 2.375"

Canopy/Backplate Shape: Round Sloped Ceiling Compatible: No

#### Shade

Shade 1: Glass

Shade 1 Top Width: 6.75" Shade 1 Bottom L/W: 0" / 6.75"

Replacement Glass Item #(s): GLS-H344101