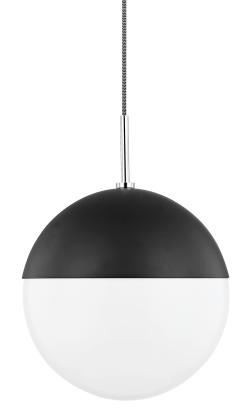

# FINISHES

POLISHED NICKEL w/ Dusk Black Coastal Suitable Finish (EPM): No

## DIMENSIONS

Height: 16.5" Width/Diameter: 12" Minimum Height: 18" Maximum Height: 123.5" Canopy/Backplate: 4.75" Product Weight: 4lb Canopy/Backplate Shape: Round Sloped Ceiling Compatible: No Living Finish: No Uplight Only: No

### Shade

Shade 1: Glass Shade 1 Top Width: 6.75" Shade 1 Bottom L/W: 0" / 6.75" Replacement Glass Item #(s): GLS-H344101