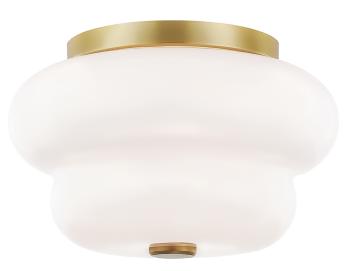

# HAZEL H350502-AGB

#### AGED BRASS

Coastal Suitable Finish (EPM): No

# **DIMENSIONS**

Height: 6.75"
Width/Diameter: 11"
Canopy/Backplate: 7"
Product Weight: 2.98lb
Top to Center: 3.5"

Canopy/Backplate Shape: Round Sloped Ceiling Compatible: No

Living Finish: No Uplight Only: No

#### Shade

Shade 1: Glass

Replacement Glass Item #(s): GLS-H350502