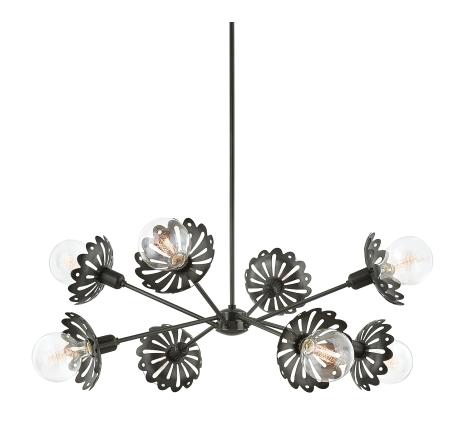

# **ALYSSA**

#### H353808-OB

#### **OLD BRONZE**

Coastal Suitable Finish (EPM): No

#### **DIMENSIONS**

Height: 16" Width/Diameter: 42" Minimum Height: 25" Maximum Height: 73" Canopy/Backplate: 4.75"

Hanging Type: 1-3" / 1-6" / 1-12" / 1-18" Stems

Product Weight: 22lb

Canopy/Backplate Shape: Round Sloped Ceiling Compatible: No