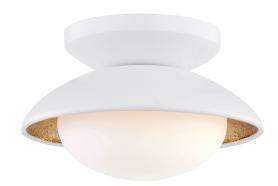

# **CADENCE**

## H368601S-WH/GL

## WHITE w/ GOLD LEAF

Coastal Suitable Finish (EPM): No

# **DIMENSIONS**

Height: 4.25" Width/Diameter: 6.75" Canopy/Backplate: 4.25" Product Weight: 3.74lb

Canopy/Backplate Shape: Round Sloped Ceiling Compatible: No

Living Finish: No Uplight Only: No

## Shade

Shade 1: Glass

Shade 1 Top Width: 4.75" Shade 1 Height: 2.5"

Replacement Glass Item #(s): GLS-H368601-S