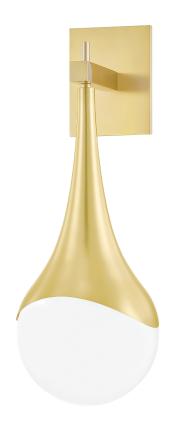

# **ARIANA**

## H375101-AGB

#### AGED BRASS

Coastal Suitable Finish (EPM): No

# **DIMENSIONS**

Height: 18.25" Width/Diameter: 6.75" Canopy/Backplate: 4.33" Product Weight: 3lb Extension: 8"

Canopy/Backplate Shape: Rectangle Sloped Ceiling Compatible: No

Living Finish: No Uplight Only: No

## Shade

Shade 1: Glass

Shade 1 Bottom L/W: 0" / 6.75"

Replacement Glass Item #(s): GLS-H375101