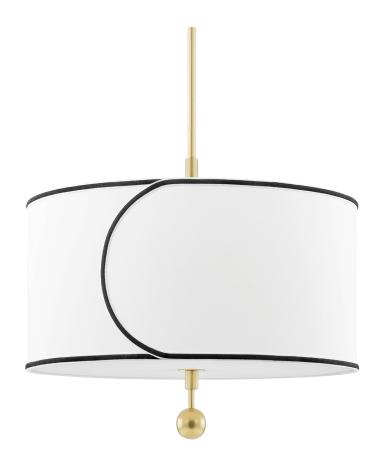

# ZARA H381701L-AGB

# **DIMENSIONS**

Height: 19.5" Width/Diameter: 24" Minimum Height: 23.25" Maximum Height: 59.25"

Hanging Type: 1-3" / 1-6" / 1-12" / 1-18" Stems

Product Weight: 12lb

Sloped Ceiling Compatible: Yes

Living Finish: No Uplight Only: No

#### Shade

Shade 1: Linen Shade 1 Top Width: 24" Shade 1 Height: 12"

Replacement Glass Item #(s): SHD-H381701L