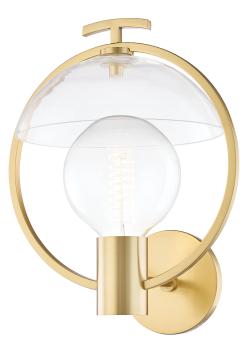

# FINISHES

AGED BRASS Coastal Suitable Finish (EPM): No

#### DIMENSIONS

Height: 13.25" Width/Diameter: 10.5" Canopy/Backplate: 4.75" Product Weight: 3.5lb Extension: 9.75" Top to Center: 2.375" Canopy/Backplate Shape: Round Sloped Ceiling Compatible: No Living Finish: No Uplight Only: No

#### Shade

Shade 1: Glass Shade 1 Top Width: 8.75" Replacement Glass Item #(s): H387101-AGB

#### Bulb 1

Bulb Included: No Socket: E26 Medium Base Max Wattage: 60 Bulb Quantity: 1 Bulb Included: No Wire Length: 7" Gem Box Required (2"x3"): No Dark Sky: No