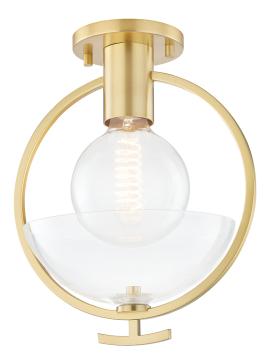

# FINISHES

AGED BRASS Coastal Suitable Finish (EPM): No

## DIMENSIONS

Height: 13" Width/Diameter: 9" Canopy/Backplate: 4.75" Product Weight: 3.3lb Extension: 10.375" Top to Center: 2.375" Canopy/Backplate Shape: Round Sloped Ceiling Compatible: No Living Finish: No Uplight Only: No

#### Shade

Shade 1: Glass Shade 1 Top Width: 8.75" Replacement Glass Item #(s): GLS-H387101

#### Bulb 1

Bulb Included: No Socket: E26 Medium Base Max Wattage: 60 Bulb Quantity: 1 Bulb Included: No Wire Length: 7" Gem Box Required (2"x3"): No Dark Sky: No