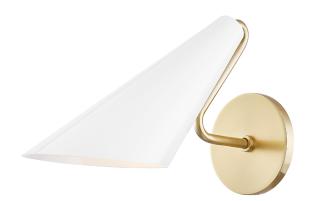

## **FINISHES**

### AGED BRASS w/ DOVE GRAY

Coastal Suitable Finish (EPM): No

## **DIMENSIONS**

Height: 8"
Width/Diameter: 5"
Canopy/Backplate: 4.75"
Product Weight: 2.42lb
Extension: 13.25"
Top to Center: 2.38"

Canopy/Backplate Shape: Round Sloped Ceiling Compatible: No

Living Finish: No Uplight Only: No

### Shade

Shade 1: Steel

Shade 1 Top Length: 12.75" Shade 1 Bottom L/W: 7" / 4.75"