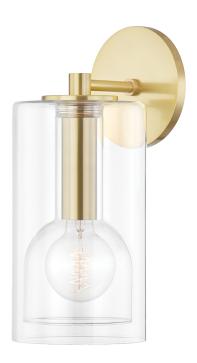

#### AGED BRASS

Coastal Suitable Finish (EPM): No

## **DIMENSIONS**

Height: 14"
Width/Diameter: 6"
Maximum Height: 125"
Canopy/Backplate: 5.5"
Product Weight: 4lb
Extension: 7.25"

Canopy/Backplate Shape: Round Sloped Ceiling Compatible: No

Living Finish: No Uplight Only: Yes

## Shade

Shade 1: Glass

Shade 1 Top Width: 5.9" Shade 1 Height: 10.43"

Replacement Glass Item #(s): GLS-H415101A-IN

## Bulb 1

Bulb Included: No

Socket: E26 Medium Base

Bulb Type: G25 Max Wattage: 60 Bulb Quantity: 1 Bulb Included: No Wire Length: 7"

Gem Box Required (2"x3"): No

Dark Sky: No