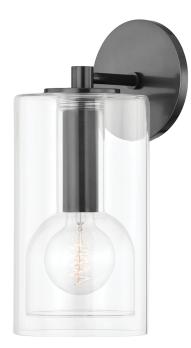

# BELINDA H415101A-OB

## DIMENSIONS

Height: 14" Width/Diameter: 6" Maximum Height: 125" Canopy/Backplate: 5.5" Product Weight: 5.06lb Extension: 7.25" Canopy/Backplate Shape: Round Sloped Ceiling Compatible: No Living Finish: No Uplight Only: Yes

#### Shade

Shade 1: Glass Shade 1 Top Width: 5.9" Shade 1 Height: 10.43" Replacement Glass Item #(s): GLS-H415101A-IN

## ELECTRICAL

Bulb 1

Bulb Included: No Socket: E26 Medium Base Bulb Type: T10-9.5 Max Wattage: 60 Bulb Quantity: 1 Bulb Included: No Wire Length: 7" Gem Box Required (2"x3"): No Dark Sky: No