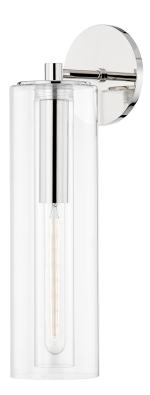

## H415101B-PN

#### POLISHED NICKEL

Coastal Suitable Finish (EPM): No

# **DIMENSIONS**

Height: 19"

Width/Diameter: 4.75" Maximum Height: 130" Canopy/Backplate: 5.5" Product Weight: 7lb Extension: 6.25"

Canopy/Backplate Shape: Round Sloped Ceiling Compatible: No

Living Finish: No Uplight Only: No

## Shade

Shade 1: Glass

Shade 1 Top Width: 4.75" Shade 1 Height: 15.5"

Replacement Glass Item #(s): GLS-H415101B

## Bulb 1

Bulb Included: No

Socket: E26 Medium Base Bulb Type: T10-9.5 Max Wattage: 75 Bulb Quantity: 1 Bulb Included: No Wire Length: 7"

Gem Box Required (2"x3"): No

Dark Sky: No