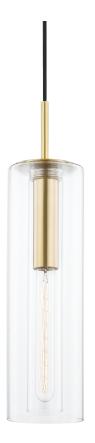

# **BELINDA**

## H415701B-AGB

# **DIMENSIONS**

Height: 18"

Width/Diameter: 4.75" Minimum Height: 21" Maximum Height: 140.75" Canopy/Backplate: 4.75"

Hanging Type: 120" Fabric Covered Cord

Product Weight: 8lb

Canopy/Backplate Shape: Round Sloped Ceiling Compatible: Yes

## Shade

Shade 1: Glass

Shade 1 Top Width: 4.75" Shade 1 Height: 15.5"

Replacement Glass Item #(s): GLS-H415101B