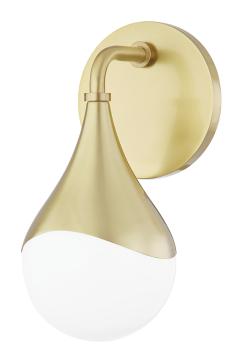

# **ARIANA**

#### H416301-AGB

#### AGED BRASS

Coastal Suitable Finish (EPM): No

# **DIMENSIONS**

Height: 9.5"

Width/Diameter: 4.75" Canopy/Backplate: 4.75" Product Weight: 2lb Extension: 5.5"

Canopy/Backplate Shape: Round Sloped Ceiling Compatible: No

Living Finish: No Uplight Only: Yes

## Shade

Shade 1: Glass

Shade 1 Top Width: 4.5" Shade 1 Height: 4.5"

Replacement Glass Item #(s): GLS-H416301