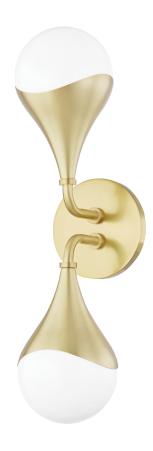

# ARIANA H416302-AGB

## DIMENSIONS

Height: 18.5" Width/Diameter: 4.75" Canopy/Backplate: 4.75" Product Weight: 5lb Extension: 5.5" Canopy/Backplate Shape: Round Sloped Ceiling Compatible: No Living Finish: No Uplight Only: No

#### Shade

Shade 1: Glass Shade 1 Top Width: 4.5" Shade 1 Height: 4.5" Replacement Glass Item #(s): GLS-H416301

#### Bulb 1

Bulb Included: No Socket: G9 Bulb Type: G9 LED Max Wattage: 4 Bulb Quantity: 2 Bulb Included: No Wire Length: 7" Gem Box Required (2"x3"): No Dark Sky: No