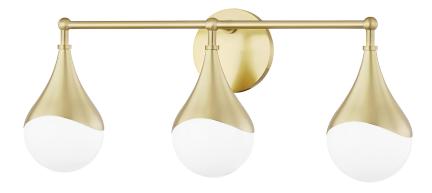

# ARIANA H416303-AGB

### DIMENSIONS

Height: 9.5" Width/Diameter: 22.5" Canopy/Backplate: 4.75" Product Weight: 3.4lb Extension: 5.5" Canopy/Backplate Shape: Round Sloped Ceiling Compatible: No Living Finish: No Uplight Only: Yes

#### Shade

Shade 1: Glass Shade 1 Top Width: 4.5" Shade 1 Height: 4.5" Replacement Glass Item #(s): GLS-H416301