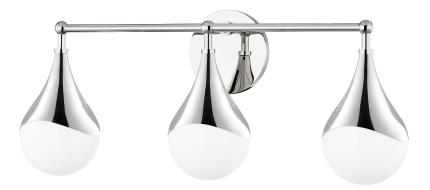

# ARIANA H416303-PN

## FINISHES

POLISHED NICKEL Coastal Suitable Finish (EPM): No

### DIMENSIONS

Height: 9.5" Width/Diameter: 22.5" Canopy/Backplate: 4.75" Product Weight: 3.4lb Extension: 5.5" Canopy/Backplate Shape: Round Sloped Ceiling Compatible: No Living Finish: No Uplight Only: Yes

#### Shade

Shade 1: Glass Shade 1 Top Width: 4.5" Shade 1 Height: 4.5" Replacement Glass Item #(s): GLS-H416301