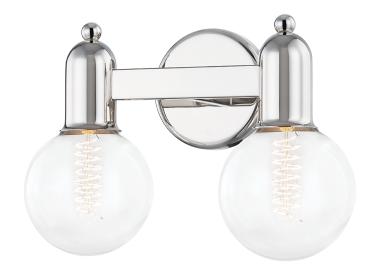

# **BRYCE**

### H419302-PN

### POLISHED NICKEL

Coastal Suitable Finish (EPM): No

# **DIMENSIONS**

Height: 9"

Width/Diameter: 12.75" Canopy/Backplate: 4.75" Product Weight: 3lb

Extension: 6"

Canopy/Backplate Shape: Round Sloped Ceiling Compatible: No

Living Finish: No Uplight Only: Yes