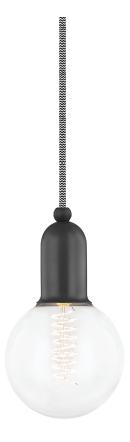

# FINISHES

OLD BRONZE Coastal Suitable Finish (EPM): No

### DIMENSIONS

Height: 8.75" Width/Diameter: 5" Minimum Height: 10.75" Maximum Height: 120.75" Canopy/Backplate: 4.75" Product Weight: 2lb Canopy/Backplate Shape: Round Sloped Ceiling Compatible: No Living Finish: No Uplight Only: No

#### Bulb 1

ELECTRICAL

Bulb Included: No Socket: E26 Medium Base Max Wattage: 60 Bulb Quantity: 1 Bulb Included: No Wire Length: 120" Gem Box Required (2"x3"): No Dark Sky: No