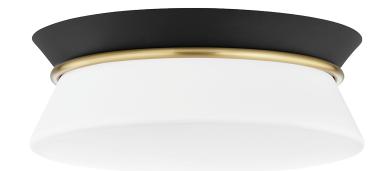

# FINISHES

AGED BRASS w/ BLACK Coastal Suitable Finish (EPM): No

## DIMENSIONS

Height: **5**" Width/Diameter: **12.75**" Canopy/Backplate: **12.75**" Product Weight: **6lb** Canopy/Backplate Shape: **Round** Sloped Ceiling Compatible: **No** Living Finish: **No** Uplight Only: **No** 

#### Shade

Shade 1: Glass Shade 1 Top Width: 12.75" Shade 1 Height: 4" Replacement Glass Item #(s): GLS-H425502