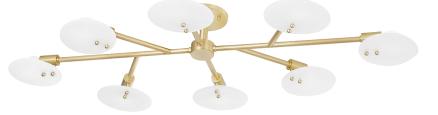

# GISELLE H428608-AGB

# FINISHES

AGED BRASS Coastal Suitable Finish (EPM): No

## DIMENSIONS

Height: 6.5" Width/Diameter: 48" Canopy/Backplate: 5.5" Product Weight: 10lb Extension: 25.625" Canopy/Backplate Shape: Round Sloped Ceiling Compatible: No Living Finish: No Uplight Only: No

#### Shade

Shade 1: Glass Shade 1 Top Width: 7.1" Shade 1 Height: 6.3" Replacement Glass Item #(s): GLS-H428101

c (U) us

#### Bulb 1

Bulb Included: No Socket: E12 Candelabra Base Bulb Type: G16.5 Max Wattage: 60 Bulb Quantity: 8 Bulb Included: No Wire Length: 7" Gem Box Required (2"x3"): No Dark Sky: No