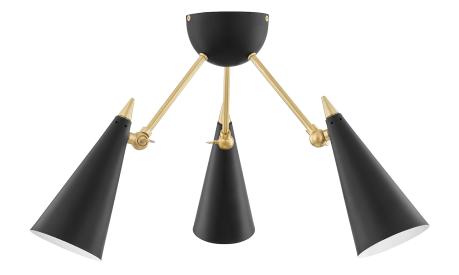

## **FINISHES**

AGED BRASS w/ Dusk Black

Coastal Suitable Finish (EPM): No

## **DIMENSIONS**

Height: 13.5" Width/Diameter: 18" Canopy/Backplate: 4.5" Product Weight: 5lb

Canopy/Backplate Shape: Round Sloped Ceiling Compatible: No

Living Finish: No Uplight Only: No

#### Shade

Shade 1: Steel

Shade 1 Bottom L/W: 0" / 3.94"

Shade 1 Height: 7.1"