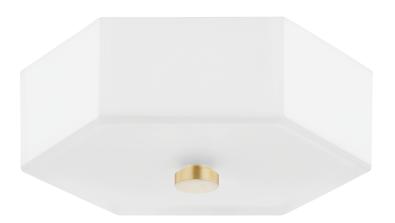

# LIZZIE H462502-AGB/PN

# **DIMENSIONS**

Height: 4"

Width/Diameter: 11" Canopy/Backplate: 7" Product Weight: 7lb

Canopy/Backplate Shape: Round Sloped Ceiling Compatible: No

Living Finish: No Uplight Only: No

#### Shade

Shade 1: Glass Shade 1 Top Width: 11" Shade 1 Height: 3.375"

Replacement Glass Item #(s): GLS-H462502