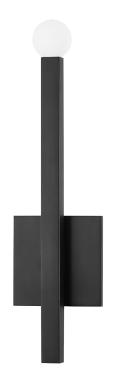

# **DONA** H463101-OB

#### **OLD BRONZE**

Coastal Suitable Finish (EPM): No

## **DIMENSIONS**

Height: 17" Width/Diameter: 4.5" Product Weight: 2lb Extension: 2.25"

Canopy/Backplate Shape: Square Sloped Ceiling Compatible: No

Living Finish: No Uplight Only: Yes