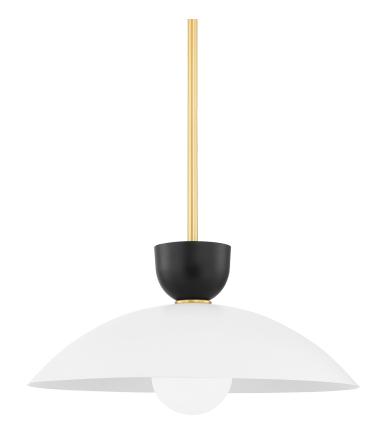

#### H481701L-AGB

Like a flowering lotus, Whitley expands outward. Dueling finishes in soft black and white present a yin yang effect, anchored by a crisp metal arm in aged brass or polished nickel. Available as a pendant in two sizes and a dramatic swing arm wall sconce. Not sure where to place the wall light? Try Whitley over a reading banquet or writing desk.

## **FINISHES**

Aged Brass (AGB) Polished Nickel (PN)

## **DIMENSIONS**

Height: 10"

Width/Diameter: 19.75"

Minimum Height: 14"

Maximum Height: 50"

Canopy/Backplate: 5.5"

Hanging Type: 1-3" / 1-6" / 1-12" / 1-18" Stems

Product Weight: 7.5lb