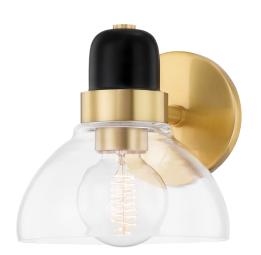

## H482301-AGB

A modern industrial muse, Camile draws inspiration from the classic bistro light. Contemporary accents like the open, exaggerated shade allow light to flow freely, giving the piece a natural mystique. A soft black finish is accompanied by aged brass or polished nickel, providing a two-tone effect that is offset by hand-blown glass.

## AGED BRASS

Coastal Suitable Finish (EPM): No

#### **DIMENSIONS**

Height: 8"

Width/Diameter: 7.5"
Canopy/Backplate: 4.75"
Product Weight: 2.2lb

Extension: 8.5"

Canopy/Backplate Shape: Round Sloped Ceiling Compatible: No

Living Finish: No Uplight Only: No

#### Shade

Shade 1: Glass

Shade 1 Bottom L/W: 0" / 7.5"

Shade 1 Height: 4"

Replacement Glass Item #(s): GLS-H482301