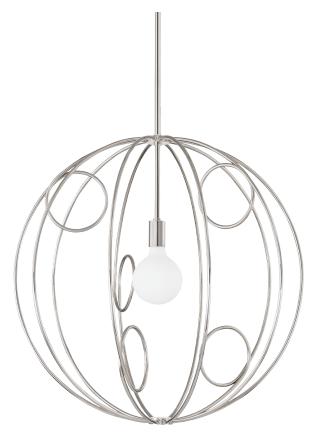

# **ALANIS** H485701M-PN

Light pours through the open globe design of this sophisticated cage pendant. Unexpected loops throughout add just the right amount of whimsy. Alanis comes in three sizes so you're sure to find a perfect fit.

#### DIMENSIONS

Height: 29" Width/Diameter: 28.125" Minimum Height: 35.5" Maximum Height: 69.5" Canopy/Backplate: 5.25" Hanging Type: 1-3" / 1-6" / 1-12" / 1-18" Stems Product Weight: 91b