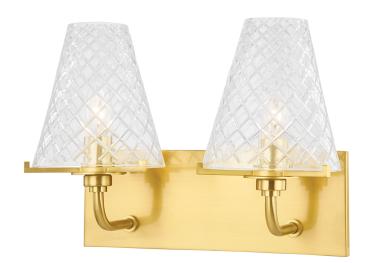

# **IRENE**

## H495302-AGB

#### AGED BRASS

Coastal Suitable Finish (EPM): No

## **DIMENSIONS**

Height: 10"

Width/Diameter: 13.75" Product Weight: 17lb Extension: 7.25"

Canopy/Backplate Shape: Rectangle Sloped Ceiling Compatible: No

Living Finish: No Uplight Only: No

#### Shade

Shade 1: Glass

Shade 1 Top Width: 2.75" Shade 1 Bottom L/W: 0" / 6" Shade 1 Height: 6.5"

Replacement Glass Item #(s): GLS-H495301