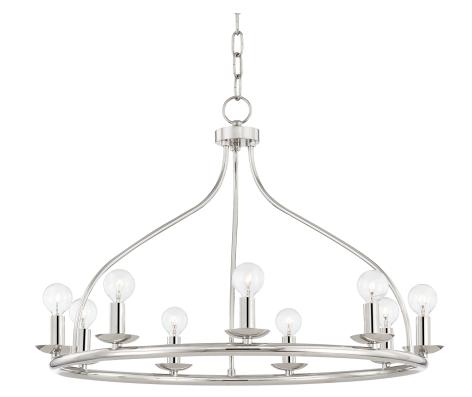

# KENDRA H511809-PN

## FINISHES

POLISHED NICKEL Coastal Suitable Finish (EPM): No

### DIMENSIONS

Height: 16.5" Width/Diameter: 26.75" Minimum Height: 23.25" Maximum Height: 60.25" Canopy/Backplate: 5.25" Product Weight: 11lb Canopy/Backplate Shape: Round Sloped Ceiling Compatible: No Living Finish: No Uplight Only: No

#### ELECTRICAL

Bulb 1 Bulb Included: No Socket: E12 Candelabra Base Max Wattage: 40 Bulb Quantity: 9 Bulb Included: No Wire Length: 120" Gem Box Required (2"x3"): No Dark Sky: No