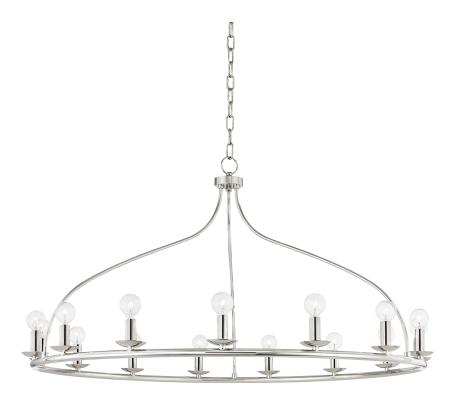

# **KENDRA**

#### H511815-PN

#### POLISHED NICKEL

Coastal Suitable Finish (EPM): No

## **DIMENSIONS**

Height: 22.625" Width/Diameter: 42.25" Minimum Height: 23.25" Maximum Height: 60.25" Canopy/Backplate: 5.25" Product Weight: 19lb

Canopy/Backplate Shape: Round Sloped Ceiling Compatible: No

### Bulb 1

Bulb Included: No

Socket: E12 Candelabra Base

Max Wattage: 40 Bulb Quantity: 15 Bulb Included: No Wire Length: 120"

Gem Box Required (2"x3"): No

Dark Sky: No