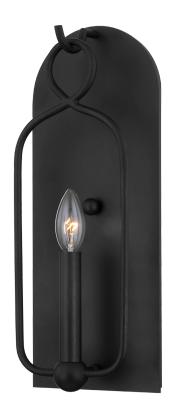

# **MALLORY**

#### H512101-AI

With its open, arched metal frame and gold leaf or aged iron finish, Mallory makes a stylish statement. Clear, round bulbs atop sleek, straight candle holders create a beautiful contrasting effect. Available as a sconce, pendant or linear, each fixture hangs from a round metal loop giving the piece a feeling of motion.