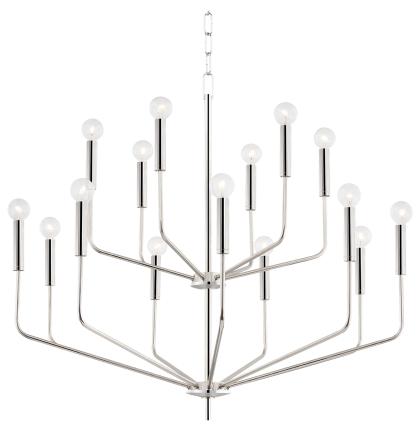

## H516815-PN

Bailey is not your traditional candelabra—in fact, she's had quite the glow up. Svelte arms extend upwards to greet metal candlesticks and globe bulbs, all hanging gracefully from a delicate chain. Designed with you in mind, Bailey is available in six, eight, or 15-light options. Working with a long dining room table? Place two of the six-light versions at least 2.5' apart. Finish options include aged brass, polished nickel, and soft black.

#### **DIMENSIONS**

Height: 31"
Width/Diameter: 36"
Minimum Height: 34"
Maximum Height: 85"
Canopy/Backplate: 4.75"
Hanging Type: 54" Chain
Product Weight: 23lb

Canopy/Backplate Shape: Round Sloped Ceiling Compatible: Yes

## **ELECTRICAL**

Bulb Included: No

Socket: E12 Candelabra Base

Bulb Type: G16.5 Max Wattage: 40 Bulb Quantity: 15 Bulb Included: No Wire Length: 120"

Gem Box Required (2"x3"): No

Dark Sky: No