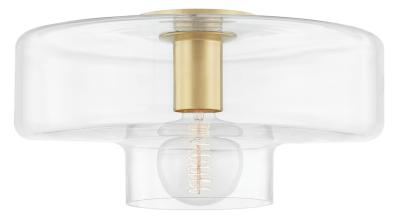

Not your grandmother's mushroom-shaped flush mount, Iona's clear glass drum shade quite literally captures the glow of the globe bulb inside. The clean, smooth design is available in Aged Brass or Polished Nickel with an incandescent or silver-tipped bulb.

#### FINISHES

Aged Brass (AGB) Polished Nickel (PN)