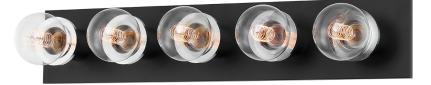

# BRANDI H526305-PC/SBK

Industrial glamour reigns supreme in Brandi's edgy silhouette. Exposed bulbs are effortlessly cool while high wattage finishes add sophisticated flair. Available in multiple styles, our favorite is the bath and vanity light. Retro meets modern, Brandi gives just the right light to perfect your pout.

#### FINISHES

Polished Chrome/soft Black (PC/SBK)

#### DIMENSIONS

Height: 4.75" Width/Diameter: 24"

Canopy/Backplate: 0" Hanging Type: Product Weight: **3.2lb** 