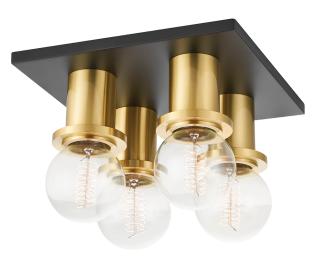

# BRAND H526504-AGB/SBK

Industrial glamour reigns supreme in Brandi's edgy silhouette. Exposed bulbs are effortlessly cool while high wattage finishes add sophisticated flair. Available in multiple styles, our favorite is the bath and vanity light. Retro meets modern, Brandi gives just the right light to perfect your pout.

#### FINISHES

AGED BRASS w/ SOFT BLACK Coastal Suitable Finish (EPM): No

### DIMENSIONS

Height: 6" Width/Diameter: 9.25" Product Weight: 4.4lb Extension: 6" Canopy/Backplate Shape: Square Sloped Ceiling Compatible: No Living Finish: No Uplight Only: No

# ELECTRICAL

Bulb 1

Bulb Included: No Socket: E26 Medium Base Bulb Type: G25 Max Wattage: 60 Bulb Quantity: 4 Bulb Included: No Wire Length: 7" Gem Box Required (2"x3"): No Dark Sky: No