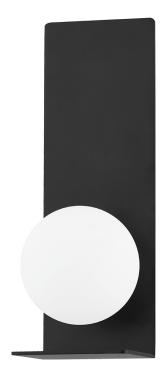

#### H533101-SBK

Art disguised as light, an opal matte globe shade appears to float on the large rectangular backplate. Soft light pours directly through the shade and indirectly off both the metal backplate and its lower platform creating a beautiful glow. This sconce is sure to become a conversation-starting focal point in any room.