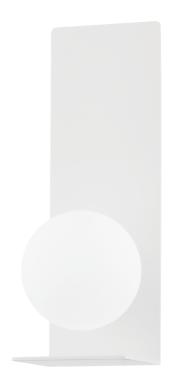

#### H533101-SWH

Art disguised as light, an opal matte globe shade appears to float on the large rectangular backplate. Soft light pours directly through the shade and indirectly off both the metal backplate and its lower platform creating a beautiful glow. This sconce is sure to become a conversation-starting focal point in any room.

## **DIMENSIONS**

Height: 14"

Width/Diameter: 4.5"

Canopy/Backplate: 0"

Hanging Type: Product Weight: 4lb