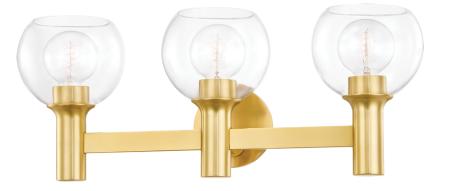

Leslie owns simplistic glamour, showing off beautifully crafted hand-blown glass shades for everyone to admire. A slight flare at the socke offers a nod to mid-century design. Available in three versions, this wall sconce will elevate any interior.

## FINISHES

Aged Brass (AGB) Polished Chrome (PC)

## DIMENSIONS

Height: 9.5" Width/Diameter: 23.5"

Canopy/Backplate: **4.75**" Hanging Type: Product Weight: **7lb** 

# GLASS

Attachment: Glass 1: **Glass** Glass 2:

#### 

Bulb 1

Socket: E26 Medium Base Bulb: 3 • 60 Watt Max

Voltage: 120 VAC UL Rating: UL Damp